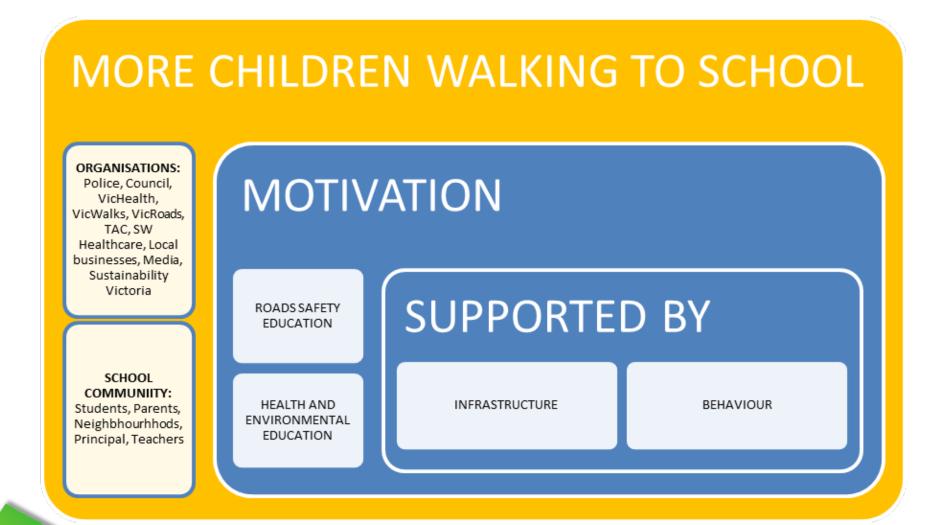

#### MOTIVATIONS DIFFER BUT THE OUTCOME IS THE SAME

# Warrnambool is a city who values their children; we show this by creating a healthy and safe environment for them to travel in.

Mission Statement:

# Educate and provide practical experiences

**Community awareness** 

Partnerships

IF YOU CHANGE THE WAY YOU LOOK AT THINGS; THINGS CHANGE

# **BUILD MOMENTUM AND UNDERSTANDING**BASELINE DATAMOTIVATIONS